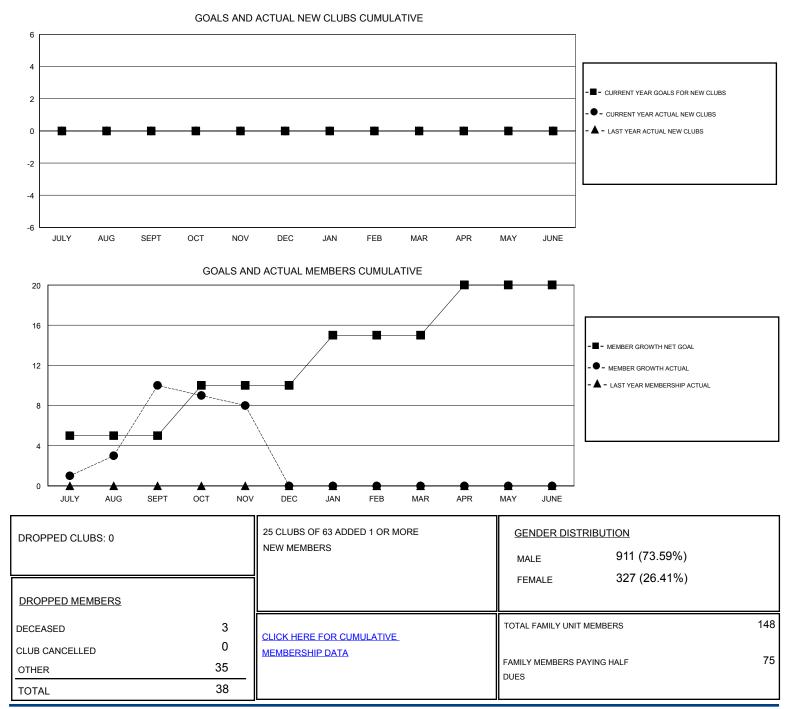

## District 105SW

Results as of: 11/30/2019

| GMT:                           | LOCATION ENGLAND |   |   |                                  |   |    | GMT CA |
|--------------------------------|------------------|---|---|----------------------------------|---|----|--------|
| Clubs<br>RESULTS FOR 2019-2020 |                  |   |   | Members<br>RESULTS FOR 2019-2020 |   |    |        |
|                                |                  |   |   |                                  |   |    |        |
| JULY/AUG/SEPT                  | 0                | 0 | 0 | JULY/AUG/SEPT                    | 5 | 32 | 16     |
| OCT/NOV/DEC                    | 0                | 0 | 0 | OCT/NOV/DEC                      | 5 | 24 | 22     |
| JAN/FEB/MAR                    | 0                | 0 | 0 | JAN/FEB/MAR                      | 5 | 0  | 0      |
| APR/MAY/JUNE                   | 0                | 0 | 0 | APR/MAY/JUNE                     | 5 | 0  | 0      |